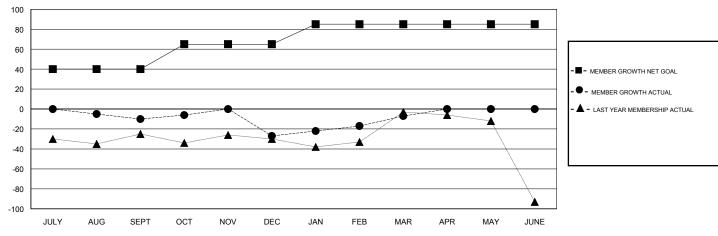

# GOALS AND ACTUAL MEMBERS CUMULATIVE

| DROPPED CLUBS: 3 |     | 29 CLUBS OF 55 ADDED 1 OR MORE<br>NEW MEMBERS | GENDER DISTRIBUTION           MALE         939 (69.56%)           FEMALE         411 (30.44%) |    |
|------------------|-----|-----------------------------------------------|-----------------------------------------------------------------------------------------------|----|
| DROPPED MEMBERS  |     |                                               | Women Percentage Fiscal Year Goal: 35%                                                        |    |
| DECEASED         | 6   | CLICK HERE FOR CUMULATIVE                     | TOTAL FAMILY UNIT MEMBERS                                                                     |    |
| CLUB CANCELLED   | 14  | MEMBERSHIP DATA                               |                                                                                               | 00 |
| OTHER            | 80  |                                               | FAMILY MEMBERS PAYING HALF  DUES                                                              | 96 |
| TOTAL            | 100 |                                               |                                                                                               |    |